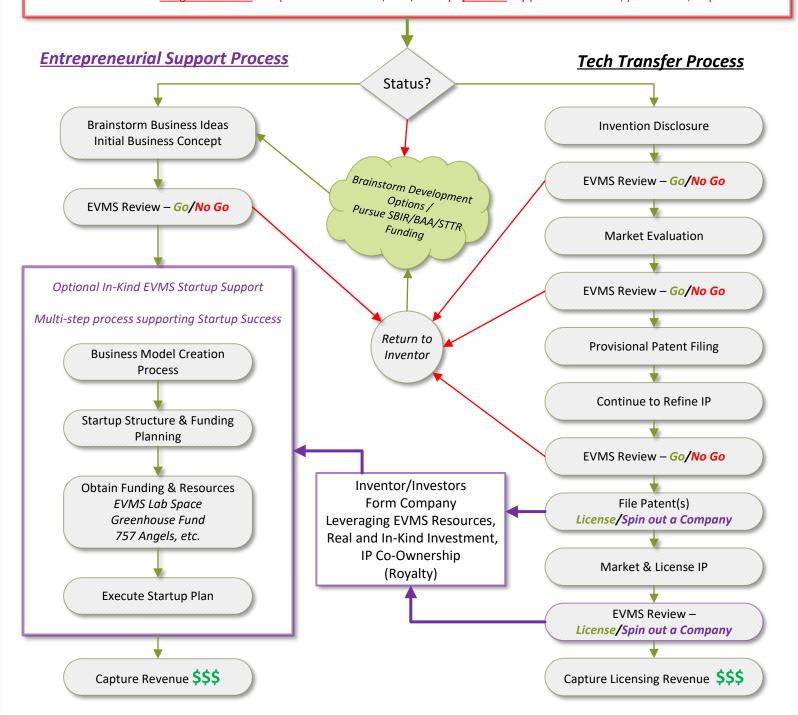

## **EVMS Research Greenhouse Process**

Inventor/ Entrepreneur Invention Idea Concept

## **Ongoing Inventor Support**

ID Innovative Opportunities
Case Studies
Collaboration-Building Opportunities
R&D Market Analysis
Grant Support
Foster Culture of Innovation

## REQUIRED STEP: MEET WITH OFFICE OF TECH TRANSFER/GREENHOUSE DIRECTOR

Inventor *MUST* determine status of a potential invention/idea/concept <u>prior to</u> any public disclosure in order to protect said invention.

Inventor <u>MUST</u> discuss <u>filing a disclosure</u> of a potential invention/idea/concept <u>prior to</u> any public discussion, publication, or presentation.